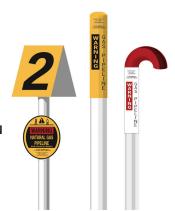

#### **ALLIANCE PIPELINE MARKERS**

Found at road crossings, fencelines and street intersections. Markers do not indicate exact location of pipeline.

8

IA24